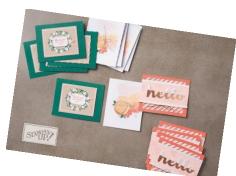

## Hello Friend - Spring Stamp Camp Hosted by Stampin' & Scrappin' Steph

Steph Jandrow

Please join me at my Hello Friend Spring Stamp Camp! We will be stepping up your cardmaking by trying different heat embossing techniques and in the process, we will make 15 gorgeous cards from the Stampin Up Hello Friend Card Kit and a bonus project! The material for the cards will be pre-cut for you. You will need to stamp, heat and assemble. Sounds Great, Right?