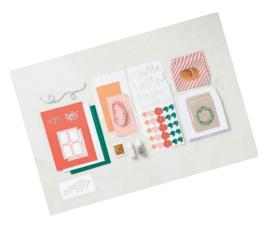

## Hello Friend - Spring Stamp Camp Hosted by Stampin' & Scrappin' Steph

Steph Jandrow

Please join me at my Hello Friend Spring Stamp Camp! We will be stepping up your cardmaking by trying different heat embossing techniques and in the process, we will make 15 gorgeous cards from the Stampin Up Hello Friend Card Kit and a bonus project! The material for the cards will be pre-cut for you. You will need to stamp, heat and assemble. Sounds Great, Right?